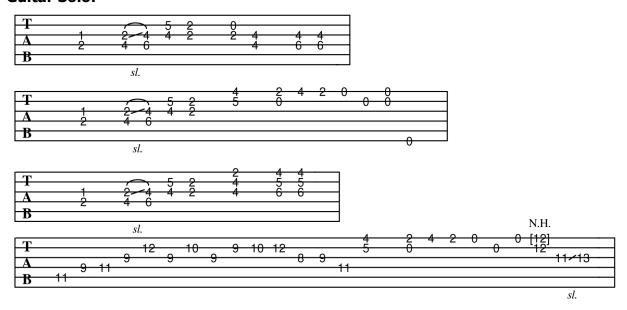

## Asus2

Why be alone when we can be together baby C#m
You can make my life worthwhile
G

And I can make you start to smile

**Guitar Solo: (see below)** 

Asus2 E
When it's through, it's through
Asus2 E
Fate will twist the both of you
D
So come on baby come on over
B
Let me be the one to show you

## **Guitar Solo:**

Transcription by Purple peach generation studio  $2013 \ensuremath{\mathbb{R}}$