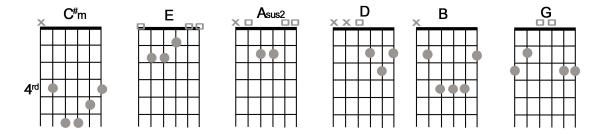

## To Be With You - Mr. BIG

Guitar is tuned in a normal tuning: E, A, D, G, B, E

C#m E
Hold on little girl
Asus2 E
Show me what he's done to you
C#m E
Stand up little girl
Asus E
A broken heart can't be that bad

## Asus2

Why be alone when we can be together baby C#m
You can make my life worthwhile
G

And I can make you start to smile

**Guitar Solo: (see below)** 

Asus2 E
When it's through, it's through
Asus2 E
Fate will twist the both of you
D
So come on baby come on over
B
Let me be the one to show you